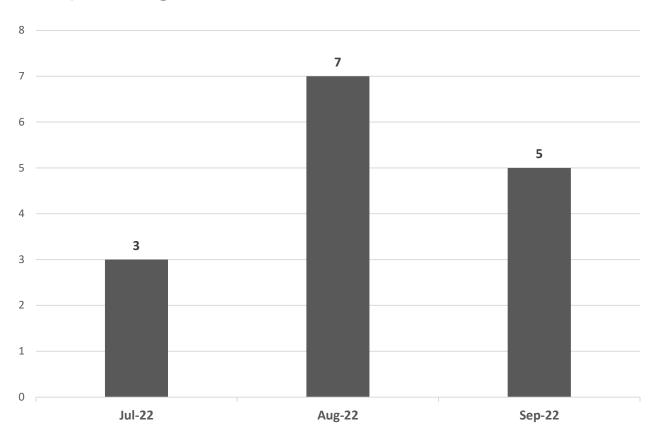

### **COMPLAINTS** PE

1Q23 07.01.2022 - 09.30.2022

**TOTAL: 17** 

Top complaint issues 1Q23

- 6 Billing dispute
- 3 Outage(s)

Complaints against PE 1Q23

21779