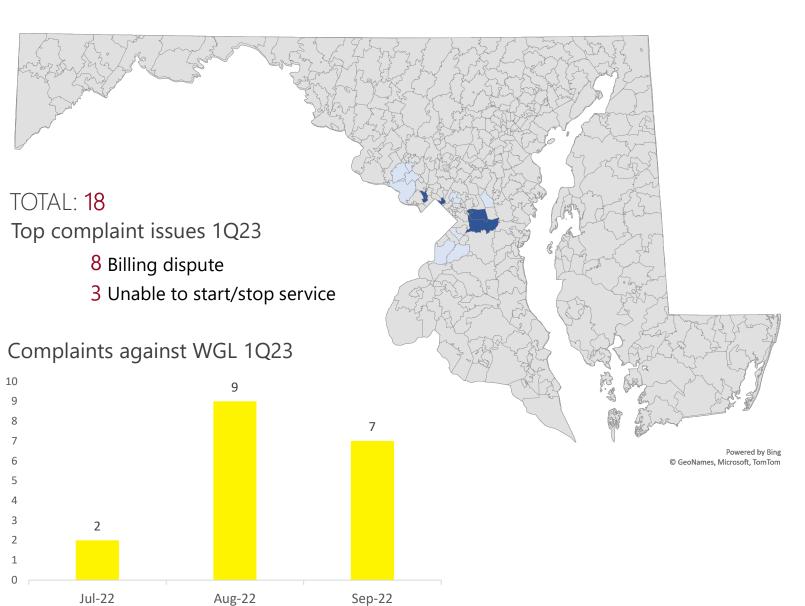

eposit issue 13

Reporting safety concern(s) 12

Poor customer service 11

Gas Utility - Other Issue 6

Meter tampering 2

TOTAL COMPLAINTS FILED\* IN REPORTING PERIOD 1Q23: **305** 

BILLING DISPUTE AS PRIMARY ISSUE\*\* 1Q23: **35.4%** 

Compare with 1Q22: 20.8%

TERMINATION OF SERVICE ISSUE AS PRIMARY ISSUE\*\* 1Q23: **19%** 

Compare with 1Q22: 3.9%

#### **Highest termination of service complaints by zip code:**

4 complaints: 21220

3 complaints: 21117, 21206, 21222, 21229



<sup>\*</sup>Filed against gas and electric utility companies

<sup>\*\*</sup>Among complaints filed against gas and electric utility companies

### **COMPLAINTS** BGE

1Q23 07.01.2022 - 09.30.2022



# **COMPLAINTS** Pepco

**1Q23** 07.01.2022 - 09.30.2022



## **COMPLAINTS** WGL

1Q23 07.01.2022 - 09.30.2022



### **COMPLAINTS** PE

1Q23 07.01.2022 - 09.30.2022

**TOTAL: 17** 

Top complaint issues 1Q23

- 6 Billing dispute
- 3 Outage(s)

Complaints against PE 1Q23



21779



### **COMPLAINTS** DPL

1Q23 07.01.2022 - 09.30.2022

TOTAL: 15

Top complaint issues 1Q23

- 6 Electric utility other issue
- 3 Billing dispute

#### Complaints against DPL 1Q23





### **COMPLAINTS** SMECO

1Q23 07.01.2022 - 09.30.2022

TOTAL: 3

Top complaint issues 1Q23

- 2 Billing dispute
- 1 Reporting safety concern(s)

#### Complaints against SMECO 1Q23



Highest complaints by zip code

20659 20636 20662



#### COMPLAINTS AGAINST UTILITIES RECEIVED BY THE CONSUMER AFFAIRS DIVISION (CAD)

September 2022

| Opened Date                      | Service Zip/Postal Code<br>21113 | Utility/Supplier Name BGE