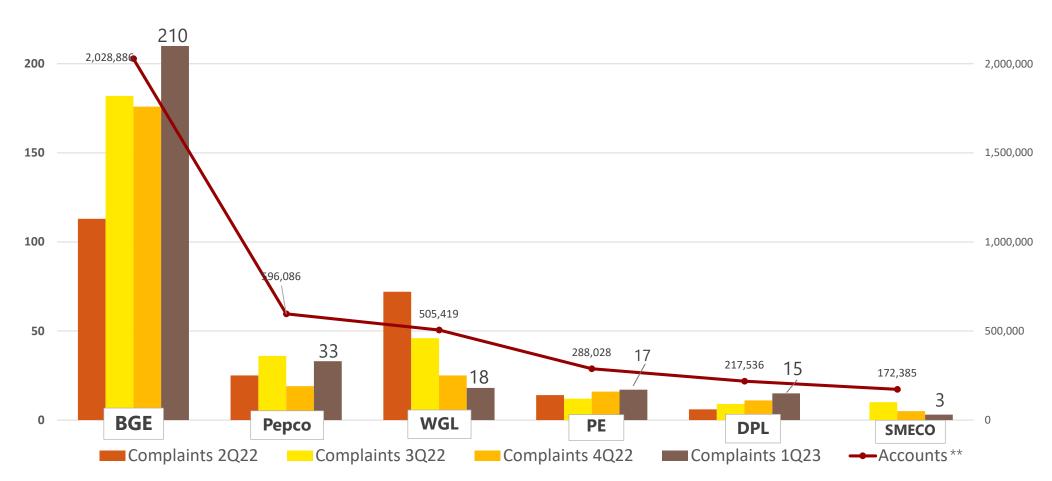

#### **COMPLAINTS**

Filed against Maryland's gas and electric utility companies

Complaints Quarterly\* by utility | 2Q22 3Q22 4Q22 1Q23

Accounts

- 2,500,000

<sup>\*</sup>Fiscal year: July 1st – June 30th

<sup>\*\*</sup>Account totals from MD PSC's Electric Choice Monthly Enrollment Report through 08.31.2022 and Gas Choice Enrollment Report through 12.31.2021