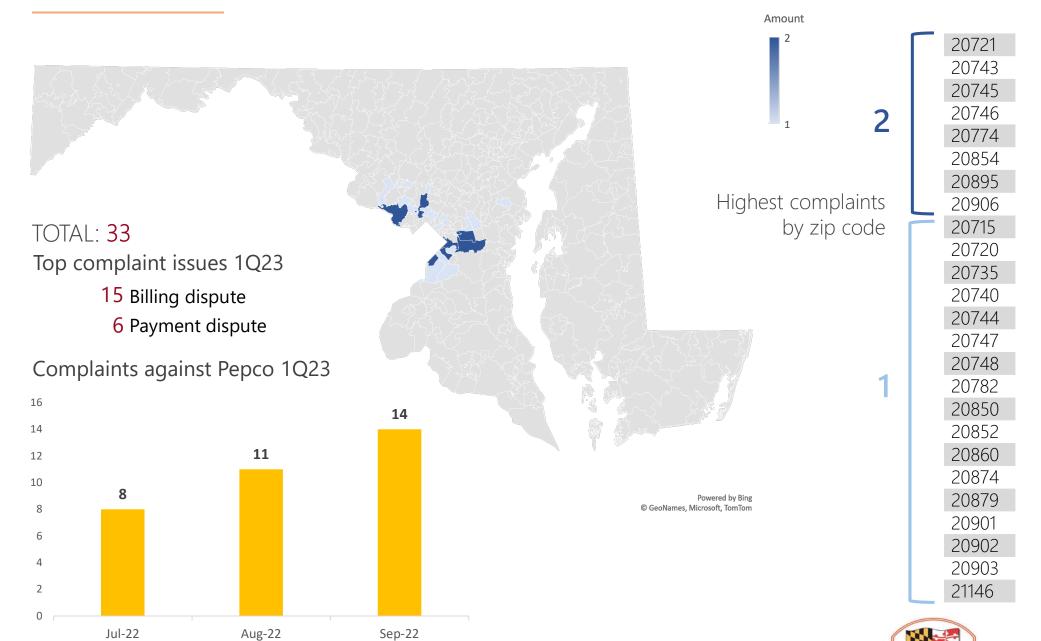

) 19

Meter concerns 14

Payment dispute 14

Security deposit issue 13

Reporting safety concern(s) 12

Poor customer service 11

Gas Utility - Other Issue 6

Meter tampering 2

TOTAL COMPLAINTS FILED\* IN REPORTING PERIOD 1Q23: **305** 

BILLING DISPUTE AS PRIMARY ISSUE\*\* 1Q23: **35.4%** 

Compare with 1Q22: 20.8%

TERMINATION OF SERVICE ISSUE AS PRIMARY ISSUE\*\* 1Q23: **19%** 

Compare with 1Q22: 3.9%

#### **Highest termination of service complaints by zip code:**

4 complaints: 21220

3 complaints: 21117, 21206, 21222, 21229



<sup>\*</sup>Filed against gas and electric utility companies

<sup>\*\*</sup>Among complaints filed against gas and electric utility companies

### **COMPLAINTS** BGE

1Q23 07.01.2022 - 09.30.2022



# **COMPLAINTS** Pepco

**1Q23** 07.01.2022 - 09.30.2022



## **COMPLAINTS** WGL

1Q23 07.01.2022 - 09.30.2022



### **COMPLAINTS** PE

1Q23 07.01.2022 - 09.30.2022

**TOTAL: 17** 

Top complaint issues 1Q23

- 6 Billing dispute
- 3 Outage(s)

Complaints against PE 1Q23



21779



### **COMPLAINTS** DPL

1Q23 07.01.2022 - 09.30.2022

TOTAL: 15

Top complaint issues 1Q23

- 6 Electric utility other issue
- 3 Billing dispute

#### Complaints against DPL 1Q23





### **COMPLAINTS** SMECO

1Q23 07.01.2022 - 09.30.2022

TOTAL: 3

Top complaint issues 1Q23

- 2 Billing dispute
- 1 Reporting safety concern(s)

#### Complaints against SMECO 1Q23



Highest complaints by zip code

20659 20636 20662



#### COMPLAINTS AGAINST UTILITIES RECEIVED BY THE CONSUMER AFFAIRS DIVISION (CAD)

September 2022

| Opened Date                      | Service Zip/Post