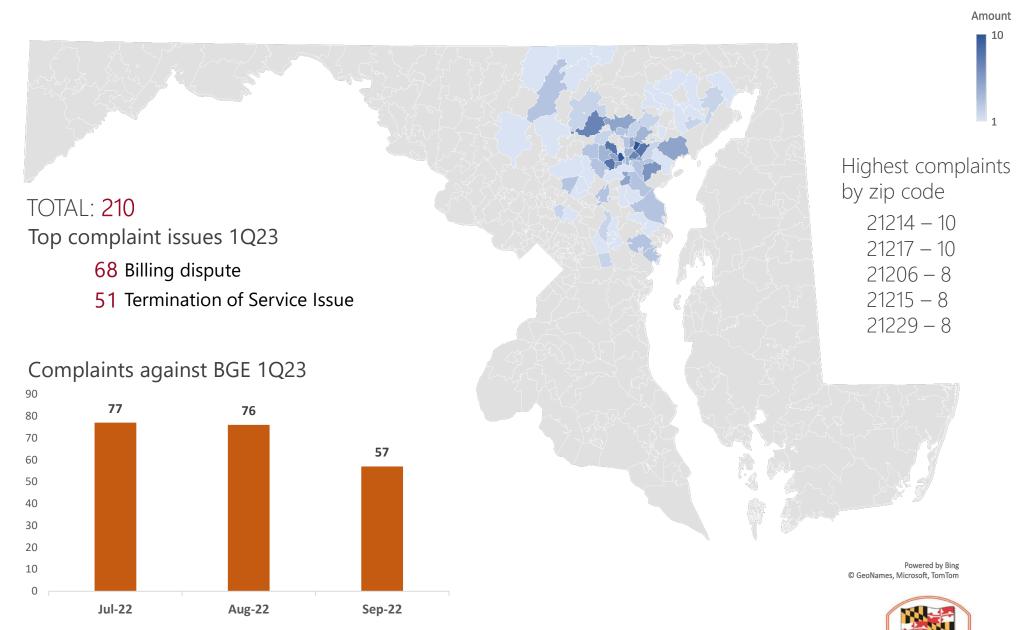

### **COMPLAINTS** BGE

1Q23 07.01.2022 - 09.30.2022

#### PRIMARY DISPUTE ISSUE 1Q23

Billing dispute 108

Termination of Service Issue 58

Unable to start/stop service 26

Electric Utility - Other Issue 22

Outage(s) 19

Meter concerns 14

Payment dispute 14

Security deposit issue 13

Reporting safety concern(s) 12

Poor customer service 11

Gas Utility - Other Issue 6

Meter tampering 2

TOTAL COMPLAINTS FILED\* IN REPORTING PERIOD 1Q23: **305** 

BILLING DISPUTE AS PRIMARY ISSUE\*\* 1Q23: **35.4%** 

Compare with 1Q22: 20.8%

TERMINATION OF SERVICE ISSUE AS PRIMARY ISSUE\*\* 1Q23: **19%** 

Compare with 1Q22: 3.9%

#### **Highest termination of service complaints by zip code:**

4 complaints: 21220

3 complaints: 21117, 21206, 21222, 21229

<sup>\*</sup>Filed against gas and electric utility companies

<sup>\*\*</sup>Among complaints filed against gas and electric utility companies