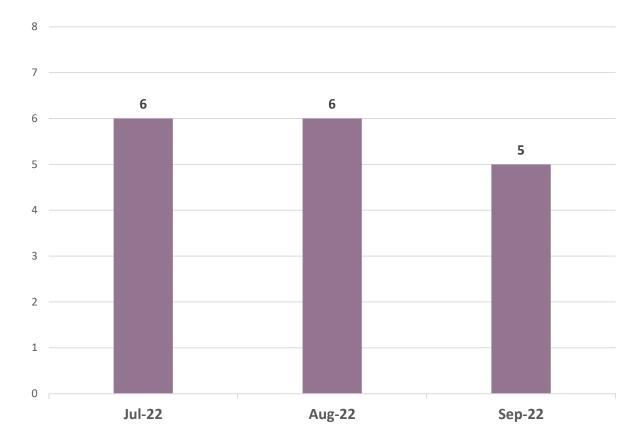

PERIOD 1Q23: **305** 

BILLING DISPUTE AS PRIMARY ISSUE\*\* 1Q23: **35.4%** 

Compare with 1Q22: 20.8%

TERMINATION OF SERVICE ISSUE AS PRIMARY ISSUE\*\* 1Q23: **19%** 

Compare with 1Q22: 3.9%

#### **Highest termination of service complaints by zip code:**

4 complaints: 21220

3 complaints: 21117, 21206, 21222, 21229



<sup>\*</sup>Filed against gas and electric utility companies

<sup>\*\*</sup>Among complaints filed against gas and electric utility companies

### **COMPLAINTS** BGE

1Q23 07.01.2022 - 09.30.2022



# **COMPLAINTS** Pepco

**1Q23** 07.01.2022 - 09.30.2022



## **COMPLAINTS** WGL

1Q23 07.01.2022 - 09.30.2022



### **COMPLAINTS** PE

1Q23 07.01.2022 - 09.30.2022

**TOTAL: 17** 

Top complaint issues 1Q23

- 6 Billing dispute
- 3 Outage(s)

Complaints against PE 1Q23



21779



### **COMPLAINTS** DPL

1Q23 07.01.2022 - 09.30.2022

TOTAL: 15

Top complaint issues 1Q23

- 6 Electric utility other issue
- 3 Billing dispute

#### Complaints against DPL 1Q23





### **COMPLAINTS** SMECO

1Q23 07.01.2022 - 09.30.2022

TOTAL: 3

Top complaint issues 1Q23

- 2 Billing dispute
- 1 Reporting safety concern(s)

#### Complaints against SMECO 1Q23



Highest complaints by zip code

20659 20636 20662



#### COMPLAINTS AGAINST UTILITIES RECEIVED BY THE CONSUMER AFFAIRS DIVISION (CAD)

September 2022

| Opened Date                      | Service Zip/Postal Code<br>21113 | Utility/Supplier Name BGE                           |
|----------------------------------|----------------------------------|-----------------------------------------------------|
| /30/2022