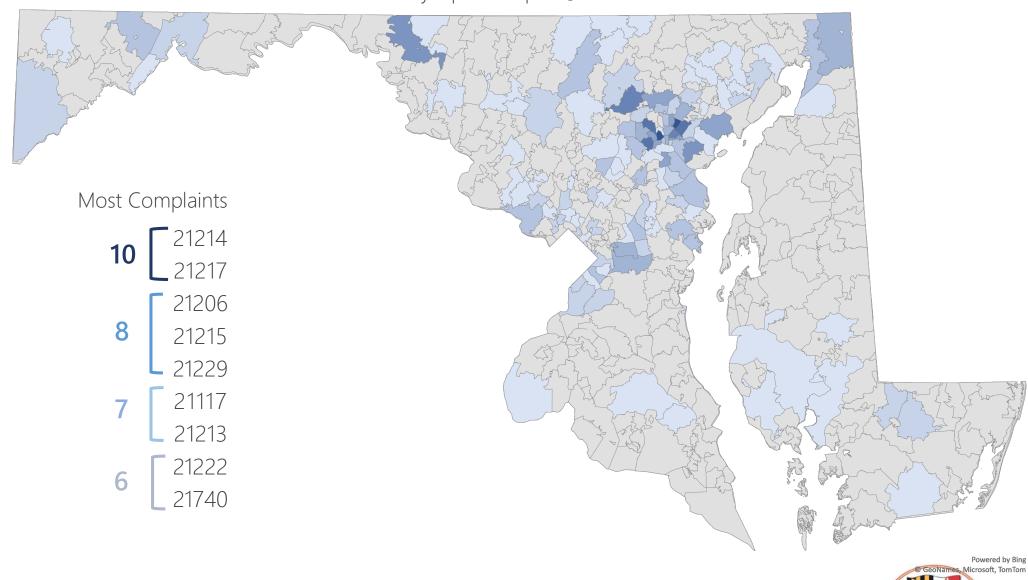

### COMPLAINTS

Filed against Maryland's gas and electric utility companies

By zip code | **1Q23** 07.01.2022 – 09.30.2022

#### **Highest termination of service complaints by zip code:**

4 complaints: 21220

3 complaints: 21117, 21206, 21222, 21229

<sup>\*</sup>Filed against gas and electric utility companies

<sup>\*\*</sup>Among complaints filed against gas and electric utility companies