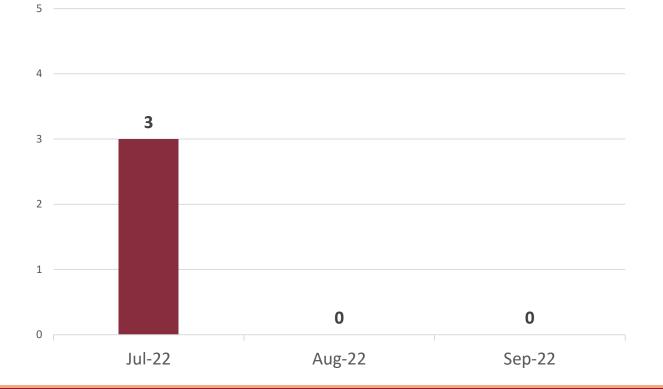

### **COMPLAINTS** SMECO

1Q23 07.01.2022 - 09.30.2022

TOTAL: 3

Top complaint issues 1Q23

- 2 Billing dispute
- 1 Reporting safety concern(s)

#### Complaints against SMECO 1Q23

Highest complaints by zip code

20659 20636 20662